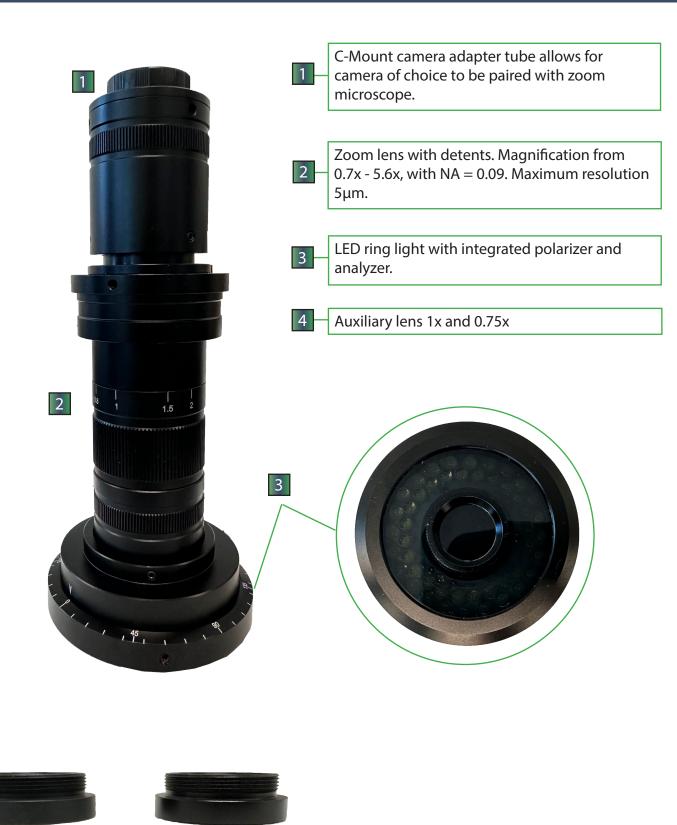

## DX56P Zoom Digital Microscope Features

# DX56P Zoom Digital Microscope Specifications

| Zoom Lens          | 0.7x - 5.6x, NA = 0.09, with detents for measurements                                                                                                                                                                                             |
|--------------------|---------------------------------------------------------------------------------------------------------------------------------------------------------------------------------------------------------------------------------------------------|
| Auxiliary Lens     | 1x, WD = 80mm                                                                                                                                                                                                                                     |
|                    | 0.75x, WD = 105mm                                                                                                                                                                                                                                 |
| Maximum Resolution | 5μm                                                                                                                                                                                                                                               |
| Illumination       | LED ring light with integrated polarizer and analyzer                                                                                                                                                                                             |
| Stands             | Post stand with large working area of 320mm W x 260mm D. Post is 355mm H.                                                                                                                                                                         |
|                    | Boom stand with tilting pin mount focus holder. Base 259mm W x 290mmD. Maximum distance from the vertical post to the end of the base is 227mm (8.9"). Vertical post is 383mm (15.1") tall. Horizontal post is 540mm long.                        |
|                    | Clamping articulated arm stand with tilting pin mount focus holder. Clamp = 104mm x 77mm x 136mm. Articulated Arm = 104mm x 450mm x 160mm.                                                                                                        |
| Focusing           | Coarse focusing holder.                                                                                                                                                                                                                           |
| Camera             | 2mp HD camera 1080p, live resolution 1920 x 1080 pixels. 2mp image capture to USB flash drive. Live image 1080p 60 fps. HDMI connection to monitor.                                                                                               |
|                    | 8mp UHD 4K camera 2160p HDMI $\pm$ USB3 $\pm$ SD Card / USB Flash Drive. Live image 3840 x 2160 30fps. 8 mp image capture to SD card or USB flash drive. HDMI connection to monitor. Software included for image capture and measurement on a PC. |
| Camera Controls    | Exposure, gain, white balance, color adjustment, sharpness. Mouse included for on-screen controls. On-screen measurement and calibration.                                                                                                         |
| Monitor            | 13" HD Monitor                                                                                                                                                                                                                                    |
|                    | 13" UHD Monitor                                                                                                                                                                                                                                   |
| Power              | 2mp HD camera: DC12V/2A                                                                                                                                                                                                                           |
|                    | 8mp UHD 4K Camera: DC12V/2A, power on/off switch                                                                                                                                                                                                  |