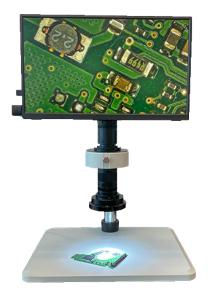

#### **DX56P Zoom Digital Microscope 15x - 154x**

- Zoom lens 0.7x 5.6x with 15x-154x onscreen magnification with 13" monitor.
- 2mp HD or 8mp UHD 4K camera
- Maximum resolution 5µm.
- LED ring light with integrated polarizer and analyzer.
- Post stand with large base.

#### DX56P Zoom Digital Boom Microscope 15x - 154x

- Zoom lens 0.7x 5.6x with 15x-154x on-screen magnification with 13" monitor.
- Maximum resolution 5µm.
- 2mp HD or 8mp UHD 4K camera.
- LED ring light with integrated polarizer and analyzer.
- Boom stand with tilting focus holder.

## DX56P Zoom Digital Articulated Arm Microscope 15x - 154x

- Zoom lens 0.7x 5.6x with 15x-154x on-screen magnification with 13" monitor.
- Maximum resolution 5µm.
- 2mp HD or 8mp UHD 4K camera.
- LED ring light with integrated polarizer and analyzer.
- Clamping articulated arm stand with tilting focus holder.