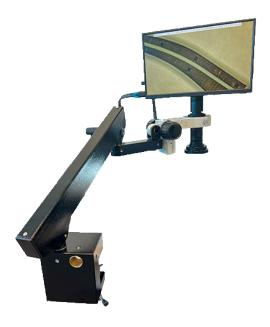

## DX56P Zoom Digital Articulated Arm Microscope 15x - 154x

- Zoom lens 0.7x 5.6x with 15x-154x on-screen magnification with 13" monitor.
- Maximum resolution 5µm.
- 2mp HD or 8mp UHD 4K camera.
- LED ring light with integrated polarizer and analyzer.
- Clamping articulated arm stand with tilting focus holder.

### DX56P Zoom Digital Articulated Arm Microscope 24x - 313x

- Zoom lens 0.7x 5.6x with 24x-313x on-screen magnification with 22" or 27" UHD 4K monitor.
- Maximum resolution 5µm.
- Built-in 2mp HD or 8mp UHD 4K camera.
- LED ring light with integrated polarizer and analyzer.
- Clamping articulated arm stand with tilting focus holder.