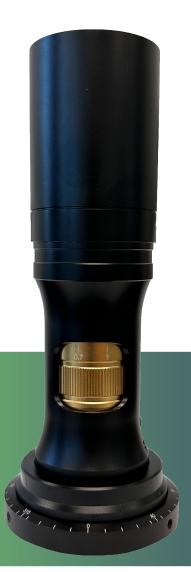

### **DXHD56P Zoom Digital Microscope Features**

### **DXHD56P Zoom Digital Microscope Systems**

#### DXHD56P Zoom Digital Microscope 24x - 313x

- Zoom lens 0.7x 5.6x with 24x-313x on-screen magnification with 22" or 27" UHD 4K monitor.
- Built-in 2mp HD or 8mp UHD 4K camera.
- Maximum resolution 5µm.
- LED ring light with integrated polarizer and analyzer.
- Post stand with large base.