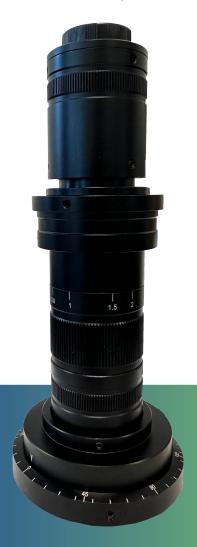

## DX56P Zoom Digital Microscope Features

### **DX56P Zoom Digital Microscope Systems**

#### **DX56P Zoom Digital Microscope 15x - 154x**

- Zoom lens 0.7x 5.6x with 15x-154x onscreen magnification with 13" monitor.
- 2mp HD or 8mp UHD 4K camera
- Maximum resolution 5µm.
- LED ring light with integrated polarizer and analyzer.
- Post stand with large base.