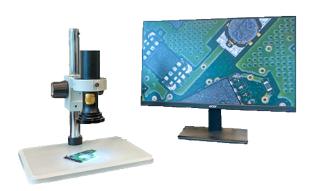

#### **DX56P Zoom Digital Microscope 15x - 154x**

- Zoom lens 0.7x 5.6x with 15x-154x onscreen magnification with 13" monitor.
- 2mp HD or 8mp UHD 4K camera
- Maximum resolution 5µm.
- LED ring light with integrated polarizer and analyzer.
- Post stand with large base.

#### DXHD56P Zoom Digital Microscope 24x - 313x

- Zoom lens 0.7x 5.6x with 24x-313x on-screen magnification with 22" or 27" UHD 4K monitor.
- Built-in 2mp HD or 8mp UHD 4K camera.
- Maximum resolution 5µm.
- LED ring light with integrated polarizer and analyzer.
- Post stand with large base.