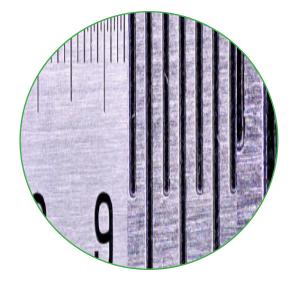

#### **DX56P Zoom Digital Microscope 15x - 154x**

- Zoom lens 0.7x 5.6x with 15x-154x onscreen magnification with 13" monitor.
- 2mp HD or 8mp UHD 4K camera
- Maximum resolution 5µm.
- LED ring light with integrated polarizer and analyzer.
- Post stand with large base.

#### DX56P Zoom Digital Boom Microscope 15x - 154x

- Zoom lens 0.7x 5.6x with 15x-154x on-screen magnification with 13" monitor.
- Maximum resolution 5µm.
- 2mp HD or 8mp UHD 4K camera.
- LED ring light with integrated polarizer and analyzer.
- Boom stand with tilting focus holder.

## DX56P Zoom Digital Articulated Arm Microscope 15x - 154x

- Zoom lens 0.7x 5.6x with 15x-154x on-screen magnification with 13" monitor.
- Maximum resolution 5µm.
- 2mp HD or 8mp UHD 4K camera.
- LED ring light with integrated polarizer and analyzer.
- Clamping articulated arm stand with tilting focus holder.

#### DXHD56P Zoom Digital Microscope 24x - 313x

- Zoom lens 0.7x 5.6x with 24x-313x on-screen magnification with 22" or 27" UHD 4K monitor.
- Built-in 2mp HD or 8mp UHD 4K camera.
- Maximum resolution 5µm.
- LED ring light with integrated polarizer and analyzer.
- Post stand with large base.

#### DXHD56P Zoom Digital Boom Microscope 24x - 313x

- Zoom lens 0.7x 5.6x with 24x-313x on-screen magnification with 22" or 27" UHD 4K monitor.
- Maximum resolution 5µm.
- Built-in 2mp HD or 8mp UHD 4K camera.
- LED ring light with integrated polarizer and analyzer.
- Boom stand with tilting focus holder.

### DX56P Zoom Digital Articulated Arm Microscope 24x - 313x

- Zoom lens 0.7x 5.6x with 24x-313x on-screen magnification with 22" or 27" UHD 4K monitor.
- Maximum resolution 5µm.
- Built-in 2mp HD or 8mp UHD 4K camera.
- LED ring light with integrated polarizer and analyzer.
- Clamping articulated arm stand with tilting focus holder.