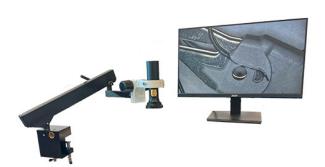

### DX56P & DXHD56P Zoom Digital Microscope

DX56P Zoom Digital Microscope with Camera Adapter Tube

DXHD56P Zoom
Digital Microscope with Builtin HD or 4K HD Camera

## DX56P Zoom Digital Articulated Arm Microscope 15x - 154x

- Zoom lens 0.7x 5.6x with 15x-154x on-screen magnification with 13" monitor.
- Maximum resolution 5µm.
- 2mp HD or 8mp UHD 4K camera.
- LED ring light with integrated polarizer and analyzer.
- Clamping articulated arm stand with tilting focus holder.