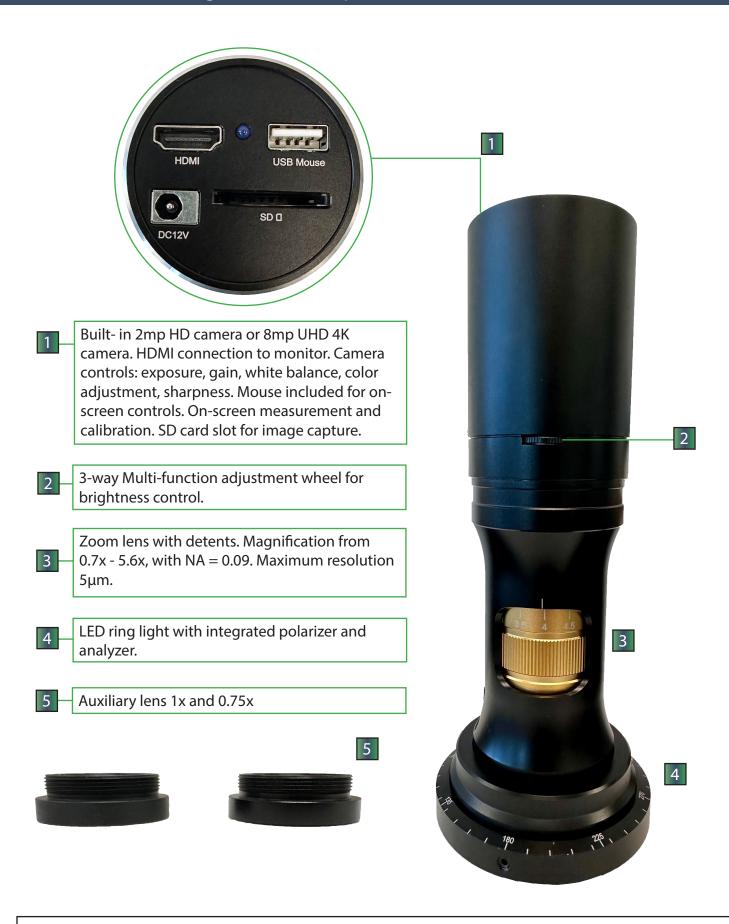

## DX56P Zoom Digital Microscope Features

### **DXHD56P Zoom Digital Microscope Features**

# DX56P Zoom Digital Microscope Specifications

| Zoom Lens          | 0.7x - 5.6x, NA = 0.09, with detents for measurements                                                                                                                                                                                             |
|--------------------|---------------------------------------------------------------------------------------------------------------------------------------------------------------------------------------------------------------------------------------------------|
| Auxiliary Lens     | 1x, WD = 80mm                                                                                                                                                                                                                                     |
|                    | 0.75x, WD = 105mm                                                                                                                                                                                                                                 |
| Maximum Resolution | 5μm                                                                                                                                                                                                                                               |
| Illumination       | LED ring light with integrated polarizer and analyzer                                                                                                                                                                                             |
| Stands             | Post stand with large working area of 320mm W x 260mm D. Post is 355mm H.                                                                                                                                                                         |
|                    | Boom stand with tilting pin mount focus holder. Base 259mm W x 290mmD. Maximum distance from the vertical post to the end of the base is 227mm (8.9"). Vertical post is 383mm (15.1") tall. Horizontal post is 540mm long.                        |
|                    | Clamping articulated arm stand with tilting pin mount focus holder. Clamp = 104mm x 77mm x 136mm. Articulated Arm = 104mm x 450mm x 160mm.                                                                                                        |
| Focusing           | Coarse focusing holder.                                                                                                                                                                                                                           |
| Camera             | 2mp HD camera 1080p, live resolution 1920 x 1080 pixels. 2mp image capture to USB flash drive. Live image 1080p 60 fps. HDMI connection to monitor.                                                                                               |
|                    | 8mp UHD 4K camera 2160p HDMI $\pm$ USB3 $\pm$ SD Card / USB Flash Drive. Live image 3840 x 2160 30fps. 8 mp image capture to SD card or USB flash drive. HDMI connection to monitor. Software included for image capture and measurement on a PC. |
| Camera Controls    | Exposure, gain, white balance, color adjustment, sharpness. Mouse included for on-screen controls. On-screen measurement and calibration.                                                                                                         |
| Monitor            | 13" HD Monitor                                                                                                                                                                                                                                    |
|                    | 13" UHD Monitor                                                                                                                                                                                                                                   |
| Power              | 2mp HD camera: DC12V/2A                                                                                                                                                                                                                           |
|                    | 8mp UHD 4K Camera: DC12V/2A, power on/off switch                                                                                                                                                                                                  |

## DXHD56P Zoom Digital Microscope Specifications

| Zoom Lens          | 0.7x - 5.6x, NA = 0.09, with detents for measurements                                                                                                                                                                      |
|--------------------|----------------------------------------------------------------------------------------------------------------------------------------------------------------------------------------------------------------------------|
| Auxiliary Lens     | 1x, WD = 80mm                                                                                                                                                                                                              |
|                    | 0.75x, WD = 105mm                                                                                                                                                                                                          |
| Maximum Resolution | 5μm                                                                                                                                                                                                                        |
| Illumination       | LED ring light with integrated polarizer and analyzer                                                                                                                                                                      |
| Stands             | Post stand with large working area of 320mm W x 260mm D. Post is 355mm H.                                                                                                                                                  |
|                    | Boom stand with tilting pin mount focus holder. Base 259mm W x 290mmD. Maximum distance from the vertical post to the end of the base is 227mm (8.9"). Vertical post is 383mm (15.1") tall. Horizontal post is 540mm long. |
|                    | Clamping articulated arm stand with tilting pin mount focus holder. Clamp = $104$ mm x $77$ mm x $136$ mm. Articulated Arm = $104$ mm x $450$ mm x $160$ mm.                                                               |
| Focusing           | Coarse focusing holder.                                                                                                                                                                                                    |
| Camera             | Built-in 2mp HD camera 1080p, live resolution 1920 x 1080 pixels. Live image 1080p 60fps. HDMI connection to monitor. SD card slot for image capture.                                                                      |
|                    | Built-in 8mp UHD 4K camera 2160p. Live image 3840 x 2160 30fps. HDMI connection to monitor. SD card slot for image capture.                                                                                                |
| Camera Controls    | Exposure, gain, white balance, color adjustment, sharpness. Mouse included for on-screen controls. On-screen measurement and calibration.                                                                                  |
| Monitor            | 22" HD Monitor                                                                                                                                                                                                             |
|                    | 27" UHD 4K Monitor                                                                                                                                                                                                         |
| Power              | DC12V/1A, power on/off switch.                                                                                                                                                                                             |