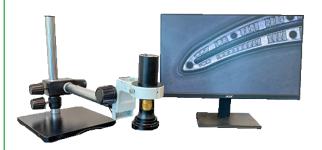

### DX56P & DXHD56P Zoom Digital Microscope

DX56P Zoom Digital Microscope with Camera Adapter Tube

DXHD56P Zoom
Digital Microscope with Builtin HD or 4K HD Camera

#### **DX56P Zoom Digital Microscope 15x - 154x**

- Zoom lens 0.7x 5.6x with 15x-154x onscreen magnification with 13" monitor.
- 2mp HD or 8mp UHD 4K camera
- Maximum resolution 5µm.
- LED ring light with integrated polarizer and analyzer.
- Post stand with large base.