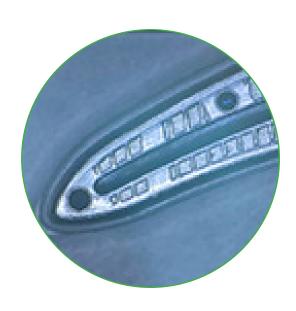

#### **DX56P Zoom Digital Microscope 15x - 154x**

- Zoom lens 0.7x 5.6x with 15x-154x onscreen magnification with 13" monitor.
- 2mp HD or 8mp UHD 4K camera
- Maximum resolution 5µm.
- LED ring light with integrated polarizer and analyzer.
- Post stand with large base.

#### DX56P Zoom Digital Boom Microscope 15x - 154x

- Zoom lens 0.7x 5.6x with 15x-154x on-screen magnification with 13" monitor.
- Maximum resolution 5µm.
- 2mp HD or 8mp UHD 4K camera.
- LED ring light with integrated polarizer and analyzer.
- Boom stand with tilting focus holder.

## DX56P Zoom Digital Articulated Arm Microscope 15x - 154x

- Zoom lens 0.7x 5.6x with 15x-154x on-screen magnification with 13" monitor.
- Maximum resolution 5µm.
- 2mp HD or 8mp UHD 4K camera.
- LED ring light with integrated polarizer and analyzer.
- Clamping articulated arm stand with tilting focus holder.

#### DXHD56P Zoom Digital Microscope 24x - 313x

- Zoom lens 0.7x 5.6x with 24x-313x on-screen magnification with 22" or 27" UHD 4K monitor.
- Built-in 2mp HD or 8mp UHD 4K camera.
- Maximum resolution 5µm.
- LED ring light with integrated polarizer and analyzer.
- Post stand with large base.

#### DXHD56P Zoom Digital Boom Microscope 24x - 313x

- Zoom lens 0.7x 5.6x with 24x-313x on-screen magnification with 22" or 27" UHD 4K monitor.
- Maximum resolution 5µm.
- Built-in 2mp HD or 8mp UHD 4K camera.
- LED ring light with integrated polarizer and analyzer.
- Boom stand with tilting focus holder.

### DX56P Zoom Digital Articulated Arm Microscope 24x - 313x

- Zoom lens 0.7x 5.6x with 24x-313x on-screen magnification with 22" or 27" UHD 4K monitor.
- Maximum resolution 5µm.
- Built-in 2mp HD or 8mp UHD 4K camera.
- LED ring light with integrated polarizer and analyzer.
- Clamping articulated arm stand with tilting focus holder.