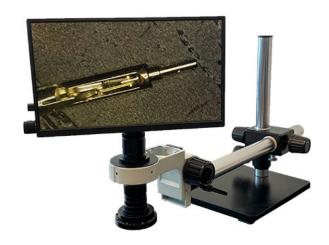

## DX56P Zoom Digital Articulated Arm Microscope 15x - 154x

- Zoom lens 0.7x 5.6x with 15x-154x on-screen magnification with 13" monitor.
- Maximum resolution 5µm.
- 2mp HD or 8mp UHD 4K camera.
- LED ring light with integrated polarizer and analyzer.
- Clamping articulated arm stand with tilting focus holder.

### DX56P Zoom Digital Articulated Arm Microscope 24x - 313x

- Zoom lens 0.7x 5.6x with 24x-313x on-screen magnification with 22" or 27" UHD 4K monitor.
- Maximum resolution 5µm.
- Built-in 2mp HD or 8mp UHD 4K camera.
- LED ring light with integrated polarizer and analyzer.
- Clamping articulated arm stand with tilting focus holder.